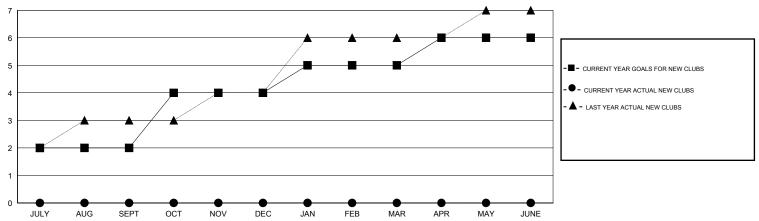

## GOALS AND ACTUAL NEW CLUBS CUMULATIVE

## District 324B1

Results as of: 6/30/2016

GMT: ER GURUNATHAN LOCATION INDIA GMT CA 6

|                              |                  | Clubs     |                  |                  |  |  |
|------------------------------|------------------|-----------|------------------|------------------|--|--|
| RESULTS FOR 2016-2017        |                  |           |                  |                  |  |  |
| QUARTER                      | NEW CLUB<br>GOAL | NEW CLUBS | DROPPED<br>CLUBS | NET<br>GAIN/LOSS |  |  |
| JULY/AUG/SEPT<br>OCT/NOV/DEC | 2<br>2           | 0<br>0    | 0<br>0           | 0                |  |  |
| JAN/FEB/MAR<br>APR/MAY/JUNE  | 1<br>1           | 0         | 0                | 0                |  |  |