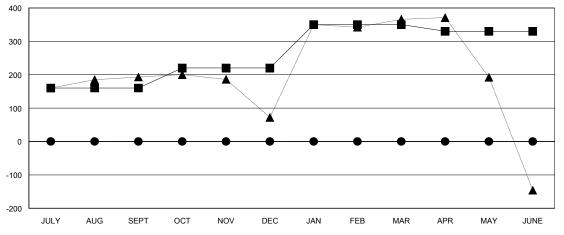

## GOALS AND ACTUAL MEMBERS CUMULATIVE

| _    | CURRENT YEAR GOALS FOR NEW |
|------|----------------------------|
| 1EMB | ERS                        |

- CURRENT YEAR ACTUAL MEMBERS

- ▲ - LAST YEAR ACTUAL MEMBERS

| Members               |                    |                                     |                    |                  |  |  |
|-----------------------|--------------------|-------------------------------------|--------------------|------------------|--|--|
| RESULTS FOR 2016-2017 |                    |                                     |                    |                  |  |  |
| QUARTER               | NEW MEMBER<br>GOAL | CHARTER AND<br>NEW MEMBERS<br>ADDED | DROPPED<br>MEMBERS | NET<br>GAIN/LOSS |  |  |
| JULY/AUG/SEPT         | 160                | 0                                   | 0                  | 0                |  |  |
| OCT/NOV/DEC           | 60                 | 0                                   | 0                  | 0                |  |  |
| JAN/FEB/MAR           | 130                | 0                                   | 0                  | 0                |  |  |
| APR/MAY/JUNE          | -20                | 0                                   | 0                  | 0                |  |  |